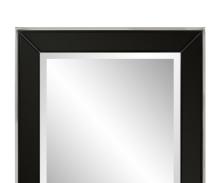

## Industrial

Our traditional Devon mirror now has a smaller size that can be used in multiples for that dramatic room statement wall or as a single mirror for that special area that needs special touch. Features of this mirror are a polish stainless steel frame surrounding a black beveled mirrored front face frame, and a clear beveled center mirror.

## **Specifications**

Material Stainless Steel Finish Black Outer Dimensions 24"W x 24"H x 2"D Inner Dimensions 16"W x 16"H Country of Origin China

https://www.mdcwall.com/go/sku/MHE8694