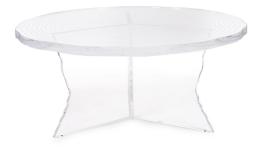

## Accent Furniture

Within one of France's oldest walled parks at the Chateau Chambord, you will find our latest inspiration for faux bois tables. The beautifully polished all acrylic etched top is balanced on an abstract tree trunk designed base. This table is truly inspired from nature. Pair with the additional pieces in the collection for a complete look!

## Specifications

Height 18.1/4H Material Acrylic Width 40W Shape Round Weight 44 Finish Polished

https://www.mdcwall.com/go/sku/MHE87026