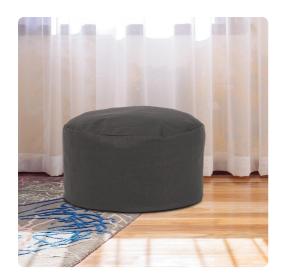

## Textiles MHE871-201 – Foot Pouf Sterling Charcoal

## **Textiles**

Our Pouf Foot Ottomans are a great add on to any decor. They work as a foot rest or extra seating. They are filled with polyester fiber & recycled EPS filler. The ottomans are overstuffed for long lasting, maximum comfort & support. The cover of this piece is removable for easy care. Sterling is a polyester with a soft, linen like texture. Also available in a taller size.