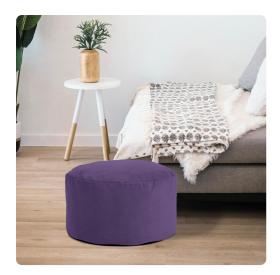

# Textiles MHE871-223 – Foot Pouf Bella Eggplant

#### Textiles

Our Pouf Foot Ottomans are a great add on to any decor. They work as a foot rest or extra seating. They are filled with polyester fiber & recycled EPS filler. The ottomans are overstuffed for long lasting, maximum comfort & support. The cover of this piece is removable for easy care. Bella is a lush polyester velvet in rich colors. Also available in a taller size.