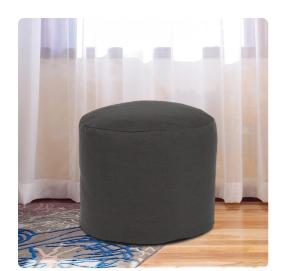

## Textiles MHE872-201 – Tall Pouf Sterling Charcoal

Our Pouf Tall Ottomans are a great add on to any decor. They work as a foot rest or extra seating. They are filled with polyester fiber & recycled EPS filler. The ottomans are overstuffed for long lasting, maximum comfort & support. The cover of this piece is removable for easy care. Sterling is a polyester with a soft, linen like texture. Also available in a shorter size.

## **Specifications**

**Textiles** 

Height 24H
Material 100% Polyester
Width 22W
Shape Round
Weight 7
Finish Hand Finished
Package Dimensions 24 x 24 x 24

https://www.mdcwall.com/go/sku/MHE872-201