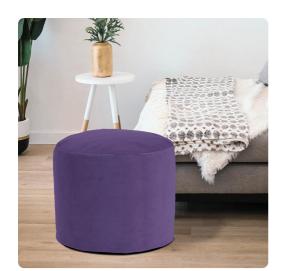

## Textiles MHE872-223 – Tall Pouf Bella Eggplant

## **Textiles**

Our Pouf Tall Ottomans are a great add on to any decor. They work as a foot rest or extra seating. They are filled with polyester fiber & recycled EPS filler. The ottomans are overstuffed for long lasting, maximum comfort & support. The cover of this piece is removable for easy care. Bella is a lush polyester velvet in rich colors. Also available in a shorter size.