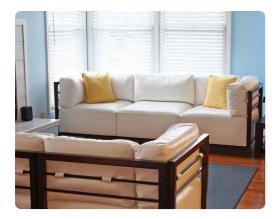

## Accent Furniture

Wouldn't it be fun to change your Axis Chair on a whim? Now you can! With a Avanti Axis Chair Cover, tailored construction and Hook and Loop fasteners make it so that you would never know these pieces are slipcovered. This provides for easy cleaning and quick updating without the expense of purchasing a whole new chair! Get a whole new look with the rich faux leather texture of the Avanti Axis Slipcover and its selection of rich colors!! \*\*\*This item is for a cover only. The base and frame are NOT included.