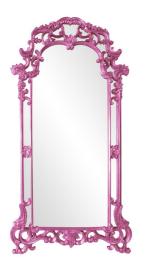

# Mirrors MHE92024HP – Imperial Mirror - Glossy Hot Pink

#### Mirrors

The Imperial Mirror features an ornate scrolled frame. It is finished in our custom glossy hot pink lacquer. Decorative flourishes adorn the top and bottom of the frame. It is a perfect piece for an entryway, bathroom, bedroom, or any room in your home! The Imperial Mirror can only be hung vertically and the glass is NOT beveled. D-rings are affixed to the back of the mirror so it is ready to hang right out of the box! The Imperial Mirror is part of our custom paint program and is available in one of fourteen vivid colors. It is proudly painted in the USA.