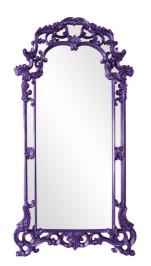

## Mirrors MHE92024RP - Imperial Mirror - Glossy Royal Purple

The Imperial Mirror features an ornate scrolled frame. It is finished in our custom glossy royal purple lacquer. Decorative flourishes adorn the top and bottom of the frame. It is a perfect piece for an entryway, bathroom, bedroom, or any room in your home! The Imperial Mirror can only be hung vertically and the glass is NOT beveled. D-rings are affixed to the back of the mirror so it is ready to hang right out of the box! The Imperial Mirror is part of our custom paint program and is available in one of fourteen vivid colors. It is proudly painted in the USA.

## **Specifications**

Mirrors

Height 83.5H Material Polyurethane Width 44.5W Shape Arched Weight 121 Finish Glossy Package Dimensions 90 x 50 x 6

https://www.mdcwall.com/go/sku/MHE92024RP