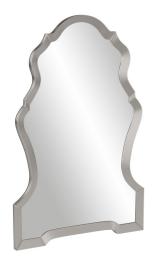

## Mirrors MHE92062N – Nadia Mirror -Glossy Nickel

#### Mirrors

The Nadia Mirror is a gorgeous piece. It is fashioned with an Art Deco flair. The main frame is shaped like a fancy key hole. It is then finished in a bold glossy silver nickel lacquer. It is a perfect focal point for an entryway, bathroom, bedroom or any room in your home. D-rings are affixed to the back of the mirror so it is ready to hang right out of the box! The mirror on this piece is NOT beveled. The Nadia Mirror is part of our custom paint program and is available in one of fourteen vivid colors. It is proudly painted in the USA.