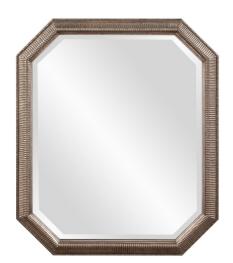

## Mirrors

This mirror features an octagonal frame with a ribbed texture. The entire piece is then finished in an antique silver leaf highlighted with champagne hues adding to its richness and depth. It is a perfect focal point for an entryway, bathroom, bedroom or any room in your home. D-rings are affixed to the back of the mirror so it is ready to hang right out of the box! The mirrored glass on this piece has a bevel adding to its beauty and style. The Virginia Mirror can be hung vertically or horizontally.