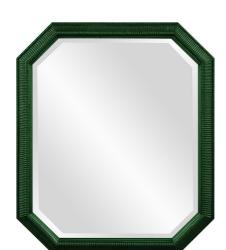

## Mirrors

This mirror features an octagonal frame with a ribbed texture. The entire piece is then finished in our glossy hunter green lacquer. It is a perfect focal point for an entryway, bathroom, bedroom or any room in your home. D-rings are affixed to the back of the mirror so it is ready to hang right out of the box! The mirrored glass on this piece has a bevel adding to its beauty and style. The Virginia Mirror can be hung vertically or horizontally. The Virginia Mirror is part of our custom paint program and is available in one of fourteen vivid colors. It is proudly painted in the USA.