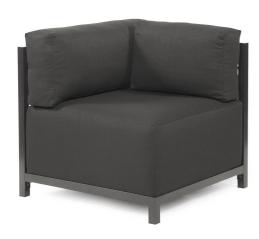

## Accent Furniture MHE921-201 – Axis Corner Chair Sterling Charcoal Slipcover (Cov

## Accent Furniture

Wouldn't it be fun to change your Axis Corner Chair on a whim? Now you can! With a Sterling Axis Corner Chair Cover, tailored construction and Hook and Loop fasteners make it so that you would never know these pieces are slipcovered. This provides for easy cleaning and quick updating without the expense of purchasing a whole new chair! Get a whole new look with the rich linen-like texture of the Sterling Axis Slipcover and its selection of bold, vibrant colors!! \*\*\*This item is for a cover only. The base and frame are NOT included.