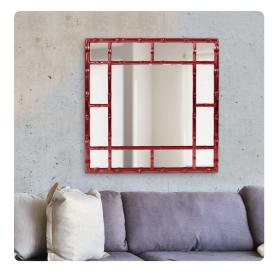

## Mirrors

Our Bamboo Mirror features a square frame fashioned to look like bamboo rods. It is then finished in our glossy burgundy red lacquer. Its sleek style makes this mirror a favorite for bringing some flair to your decor. This simple yet stunning piece would be a great addition to any room. Alone or in multiples, it is a perfect focal point for an entryway, bathroom, bedroom or any room in your home. D-rings are affixed to the back of the mirror so it is ready to hang right out of the box in either a square or diamond orientation! The Bamboo Mirror is part of our custom paint program and is available in one of fourteen vivid colors. It is proudly painted in the USA.