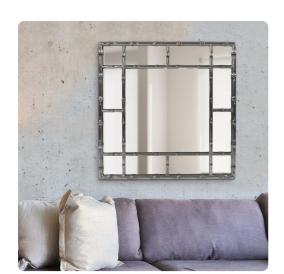

## Mirrors

Our Bamboo Mirror features a square frame fashioned to look like bamboo rods. It is then finished in our glossy charcoal gray lacquer. Its sleek style makes this mirror a favorite for bringing some flair to your decor. This simple yet stunning piece would be a great addition to any room. Alone or in multiples, it is a perfect focal point for an entryway, bathroom, bedroom or any room in your home. D-rings are affixed to the back of the mirror so it is ready to hang right out of the box in either a square or diamond orientation! The Bamboo Mirror is part of our custom paint program and is available in one of fourteen vivid colors. It is proudly painted in the USA.