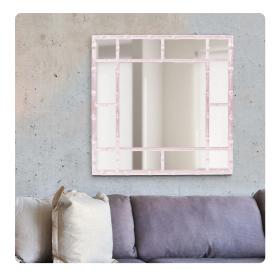

## Mirrors MHE92120LI – Bamboo Mirror - Glossy Lilac

## Mirrors

Our Bamboo Mirror features a square frame fashioned to look like bamboo rods. It is then finished in our glossy lilac purple lacquer. Its sleek style makes this mirror a favorite for bringing some flair to your decor. This simple yet stunning piece would be a great addition to any room. Alone or in multiples, it is a perfect focal point for an entryway, bathroom, bedroom or any room in your home. D-rings are affixed to the back of the mirror so it is ready to hang right out of the box in either a square or diamond orientation! The Bamboo Mirror is part of our custom paint program and is available in one of fourteen vivid colors. It is proudly painted in the USA.