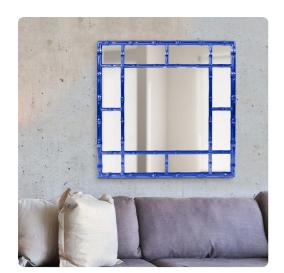

## Mirrors

Our Bamboo Mirror features a square frame fashioned to look like bamboo rods. It is then finished in our glossy royal blue lacquer. Its sleek style makes this mirror a favorite for bringing some flair to your decor. This simple yet stunning piece would be a great addition to any room. Alone or in multiples, it is a perfect focal point for an entryway, bathroom, bedroom or any room in your home. D-rings are affixed to the back of the mirror so it is ready to hang right out of the box in either a square or diamond orientation! The Bamboo Mirror is part of our custom paint program and is available in one of fourteen vivid colors. It is proudly painted in the USA.