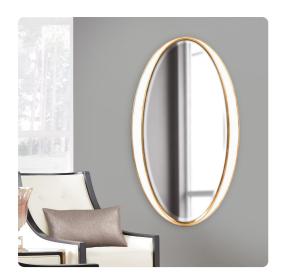

## Mirrors

Our Rania Mirror is a striking piece featuring a simple oval frame. The finish is what makes this mirror stand out from all the rest. The main frame is finished in a brilliant glossy white lacquer that is trimmed on the inner and outer borders in a lovely gold leaf. It is a perfect focal point for an entryway, bathroom, bedroom or any room in your home. D-rings are affixed to the back of the mirror so it is ready to hang right out of the box in either a horizontal or vertical orientation! The mirrored glass on this piece is beveled adding to its beauty and style.