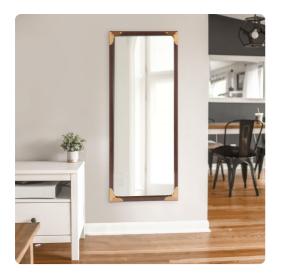

# Mirrors MHE92216 – Rogers Dressing Mirror

#### Mirrors

The Rogers Mirror was created to provide a style that is sleek yet handsome. The rectangular wood frame with a walnut stain is accented with brass plated stainless steel corners and rivets. Not only do these decorative elements of the frame highlight their design, but they also serve as a protectors from damaged wood corners. D rings are affixed to the back of the mirror so it is ready to hang right out of the box. Also available in a square shape.