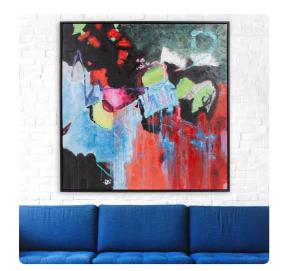

# MHE92309 – Flash of Colour Hand Painted Original Art

### Wall Art

Colour is how most of us express our passion in life. Bright rich colors of Flash of Colour represent a love of life and the pursuit of love. Thick layers of paint are hand applied to create movement and texture. Because it is hand painted, no two pieces of art will be exactly the same. The gallery wrapped canvas is set into a floating black wood frame. Hardware is attached so the back of the art so that it is ready to hang right out of the box!