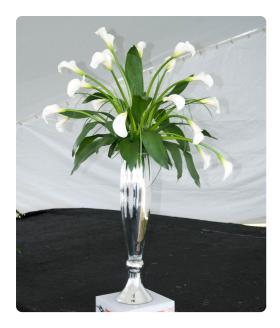

# Accessories MHE93007 – Fluted Hand-Blown Silver Glass Vase Large

#### Accessories

This large vase features a fluted shape fashioned from expertly hand blown glass. It is then plated in a metallic silver giving the piece an almost mirrored effect. This piece is gorgeous on its own or filled with a lovely floral arrangement. Pair it up with the smaller size for a great set. Alone or in multiples this vase will look great in any room. Vase can hold water.