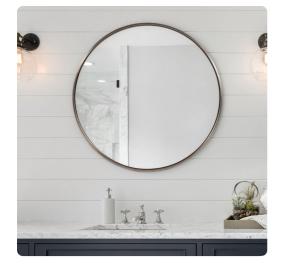

## Mirrors MHE94014 – Copenhagen Round Brass Mirror

## Mirrors

European styling is personified with the simple frame of the Copenhagen Mirror. This mirrors is an easy fit for over a vanity or massed out on a focal wall. The simple stainless steel frame features a round shape. It is finished in a sleek brushed brass. D rings are affixed to the back of the mirror so the piece is ready to hang right out of the box! Also available in additional finishes.

## Specifications

Height 30H Material Stainless Steel Width 30W Shape Round Weight 27 Finish Brushed Package Dimensions 34 x 34 x 4

https://www.mdcwall.com/go/sku/MHE94014