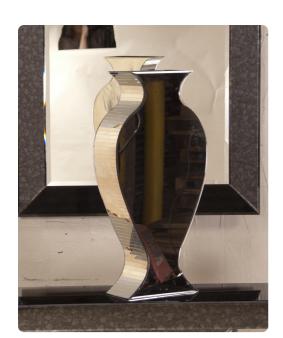

## Accessories MHE99014 – Rounded Mirrored Vase - Tall

## Accessories

This mirrored vase is simple, yet elegant and full of style. It features a curvy shape with beveled mirrors on the front and back surface. The sides are composed of small mirrored panels. This vase looks great on its own or paired with the smaller size. Make your floral arrangement look even fuller with a mirrored vase! The reflections will make it look like you have twice as many stems as you do!