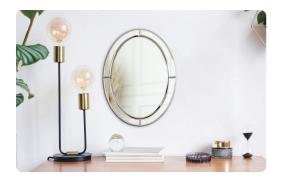

## Mirrors

The Howard Elliott Opal Mirror is a simple yet lovely piece featuring an oval shape with a mirrored frame. Each section of the frame and mirror glass has a small bevel. The piece includes hanging hardware so that the piece can be hung vertically or horizontally. Hang multiples together for a truly striking wall display. Think outside the box! The Opal Mirror also works great as a table accent! Simply remove the hanging hardware, set it on a table and adorned with candles, or any other decor item.