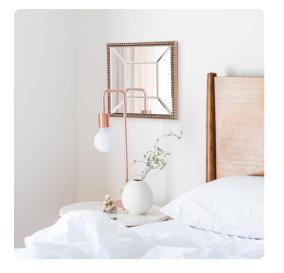

# Mirrors MHE99076 – Lydia Mirror

#### Mirrors

The Lydia Mirror features a square mirrored frame trimmed with an antique gold beaded border. The mirrored frame on this piece has a small bevel offering the most amazing displays of light and reflection. On its own or in multiples, the Lydia Mirror is a perfect accent piece for an entryway, bathroom, bedroom or any room in your home. D-rings are affixed to the back of the mirror so it is ready to hang right out of the box! Also available as a sconce with a candle holder, #99075