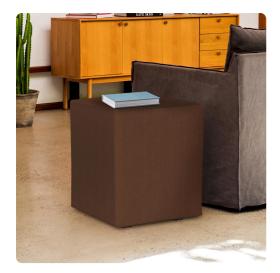

## Accent Furniture

Refresh the look of your Howard Elliott Universal Cube simply by updating the cover! Keep extra covers on had so you can change your look with the seasons, or on a whim simply by changing the cover! This is a great and inexpensive way to get a brand new look with a simple change of a cover. The fabric of this particular tailored cover is made from an enticingly soft linen-like fabric in a rich chocolate brown color. This slipcover ONLY fits the Howard Elliott Universal Cube. This item is for a Cover Only. The Cube Base is NOT included.