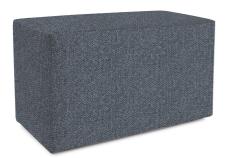

## Accent Furniture

Refresh the look of your Howard Elliott Universal Bench simply by updating the cover! Keep extra covers on had so you can change your look with the seasons, or on a whim simply by changing the cover! This is a great and inexpensive way to get a brand new look with a simple change of a cover. The fabric of this particular tailored cover feature a soft fabric that uses various neutral and deep Indigo tones woven together in a soft to the touch fabric that sets the perfect stage for comfort and style. This slipcover ONLY fits the Howard Elliott Universal Bench. This item is for a Cover Only. The Bench Base is NOT included.