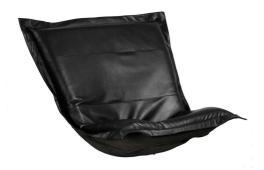

## Accent Furniture MHEC300-194 – Puff Chair Cover Avanti Black (Cover Only)

## Accent Furniture

Extra Puff Slipcovers in Avanti are a great way to get a fresh new look without the expense of buying a whole new chair! Puff Covers fit Scroll & Rocker frames. Avanti features a paneled design with a luxurious leather look and feel, without the expense of real leather. Stock up with extra covers so you can change up the look of your decor without the expense of buying all new furniture! This item is for the Cover only. It does NOT include the cushion insert or the frame.