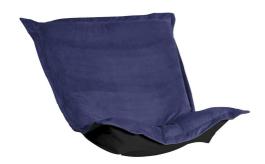

## Accent Furniture MHEC300-972 – Puff Chair Cover Bella Royal (Cover Only)

## Accent Furniture

Extra Puff Slipcovers in Bella are a great way to get a fresh new look without the expense of buying a whole new chair! Puff Covers fit Scroll & Rocker frames. The Puff Slipcover with the lush velvety texture and rich colors of Bella make this the perfect addition to any home. Stock up with extra covers so you can change up the look of your decor without the expense of buying all new furniture! This item is for the Cover only. It does NOT include the cushion insert or the frame.