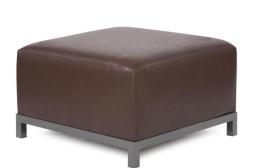

## Accent Furniture MHEK902T-192 – Axis Ottoman Avanti Pecan Titanium Frame

## Accent Furniture

Lounge in style with the Avanti Axis Ottomans. Float the Ottoman on its own or pair it up with additional Chair, Corner or Ottoman Pieces. The steel frame is durable and modular so you can arrange it in any direction! Change the look of your ottoman whenever you want by changing the slipcover. Extra slipcovers sold separately.

## Specifications

Height 19.5H Material 100% Polyurethane Width 30.5W Weight 7I Finish Hand Finished Package Dimensions 31 x 31 x 6

https://www.mdcwall.com/go/sku/MHEK902T-192