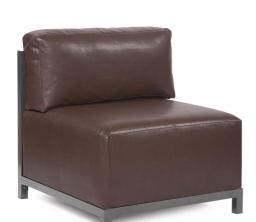

## Accent Furniture MHEK920T-192 – Axis Chair Avanti Pecan Titanium Frame

## Accent Furniture

Lounge in style with the Avanti Axis Chairs. Float the Chair on its own or pair it up with additional Chair, Corner or Ottoman Pieces. The steel frame is durable and modular so you can arrange it in any direction! This Chair features boxed cushions with hook and loop fasteners attachments to keep the cushions from slipping and looking their best all of the time. The covers are a fashionable faux leather in a sophisticated selection of colors. Change the look of your chair whenever you want by changing the slipcover. Extra slipcovers sold separately.