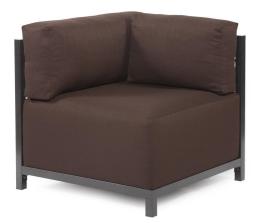

## Accent Furniture MHEK921T-202 – Axis Corner Chair Sterling Chocolate Titanium Fram

## Accent Furniture

Lounge in style with the Sterling Axis Corner Chairs. Float the Chair on its own or pair it up with additional Chair, Corner or Ottoman Pieces. The steel frame is durable and modular so you can arrange it in any direction! This Chair features boxed cushions with hook and loop fasteners attachments to keep the cushions from slipping and looking their best all of the time. Your Sterling Axis Chair will definitely turn heads with its sophisticated linen-like texture and vibrant color selection. Change the look of your chair whenever you want by changing the slipcover. Extra slipcovers sold separately.

## Specifications

Height 30H Material 100% Polyester Width 32.5W Weight 89 Finish Hand Finished Package Dimensions 31 x 31 x 8

https://www.mdcwall.com/go/sku/MHEK921T-202