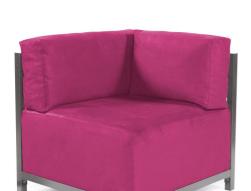

## Accent Furniture MHEK921T-296 – Axis Corner Chair Regency Fuchsia Titanium Frame

## Accent Furniture

Lounge in style with the Regency Axis Corner Chairs. Float the Chair on its own or pair it up with additional Chair, Corner or Ottoman Pieces. The steel frame is durable and modular so you can arrange it in any direction! This Chair features boxed cushions with hook and loop fasteners attachments to keep the cushions from slipping and looking their best all of the time. Your Regency Axis Chair will definitely turn heads with its high fashion, velvety chenille texture and vibrant color selection. Change the look of your chair whenever you want by changing the slipcover. Extra slipcovers sold separately.