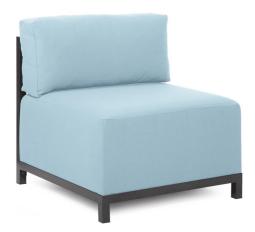

## Outdoor MHEKQ920T-461 – Axis Chair Seascape Breeze Titanium Frame

## Outdoor

Brighten Your Day! Make your backyard getaway even more fun with Seascape Patio Axis Chairs. The base has been specially designed to withstand the elements and the cover features Sunbrella fabrics complete with all of the durability you know and love! Float the Chair on its own or pair it up with additional Chair, Corner or Ottoman Pieces. The steel frame is durable and modular so you can arrange it in any direction! Covers are removable for easy cleaning or updating. Change the look of your chair whenever you want by changing the slipcover without the expense of purchasing a whole new chair! Extra slipcovers sold separately.

## Specifications

Height 30H Material 100% Sunbrella Acrylic Width 30.5W Weight 80 Finish Hand Finished Package Dimensions 31 x 31 x 6

https://www.mdcwall.com/go/sku/MHEKQ920T-461