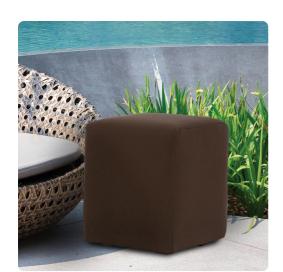

## Outdoor MHEQ128-462 – Universal Cube Seascape Chocolate

Take the party outside with our Patio Cubes. The ultimate in alternative seating can now go outside. Unlike any other, the Patio Cube has a specially designed insert so that it can withstand the elements making it perfect for your porch or patio. The cover is made of fun, bright outdoor colors of Sunbrella brand fabrics giving your cube the durability to last seasons to come.

## **Specifications**

Outdoor

Height 20H Material 100% Sunbrella Acrylic Width 18W Shape Square Weight 12 Finish Hand Finished Package Dimensions 19 x 19 x 23

https://www.mdcwall.com/go/sku/MHEQ128-462