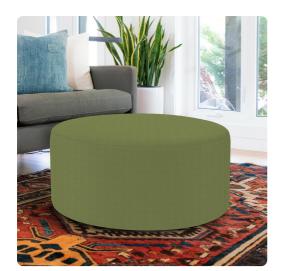

## Outdoor MHEQ132-299 – Universal Round Ottoman Seascape Moss

## Outdoor

Take the party outside with our Patio 36 Rounds. The ultimate in alternative seating can now go outside. Unlike any other, the Patio 36 Round has a specially designed insert so that it can withstand the elements making it perfect for your porch or patio. The cover is made of fun, bright outdoor colors of Sunbrella brand fabrics giving your 36 Round the durability to last seasons to come.

## **Specifications**

Height 18H Material 100% Sunbrella Acrylic Width 36W Shape Round Weight 35 Finish Hand Finished Package Dimensions 37 x 37 x 19

https://www.mdcwall.com/go/sku/MHEQ132-299