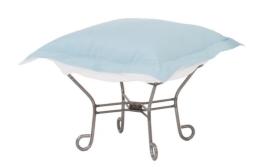

## Outdoor MHEQ510-461 – Scroll Puff

Ottoman Seascape Breeze Titanium Frame

## Outdoor

Now you can take your favorite Ottoman outside with you. The Seascape Patio Puff Ottoman has been designed to withstand the elements with Its special fabric cover and foam insert. The fun, bright color selection of the Seascape Patio Puff Ottoman will fill your yard with the colors of summer and with the qualities of Sunbrella brand fabrics that you have come to know and trust.

## **Specifications**

Height 18H Material 100% Sunbrella Acrylic Width 24W Weight 15 Finish Hand Finished Package Dimensions 19 x 19 x 15

https://www.mdcwall.com/go/sku/MHEQ510-461