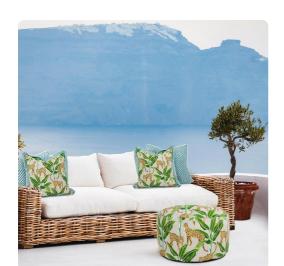

## Outdoor MHEQ871-1278 – Outdoor Round Foot Pouf Safari Natural

## Outdoor

A playful group of cheetahs posing around in a field of banana trees makes for a whimsical pattern with lots of color. This pattern is named Safari Natural with hints of coral, greens and light pale turquoise and finished with a coordinating Sunbrella light pale turquoise flange. From pillows to poufs this collection mixes easily with our solids to create a complete and overall styling for outdoor to indoor.