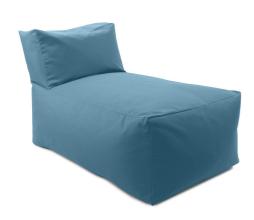

## Outdoor MHEQ877-298 – Outdoor Pouf Lounge, Seascape Turquoise

## Outdoor

The Seascape fabric is a Sunbrella brand outdoor fabric that withstands the elements and features all of the great qualities that you know and love from Sunbrella. Constructed and sewn by hand in our Chicago facility, the Pouf Lounge is perfect for today's indoor outdoor style of living. Durable enough to withstand the elements and heavy daily use, these cozy grayish beige colored benches will become your favorite resting place.