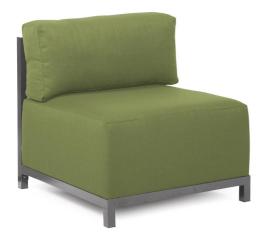

## Outdoor MHEQ920-299 – Axis Chair Seascape Moss Slipcover (Cover Only)

## Outdoor

Brighten Your Day! And your Patio Axis Chair with the colors of summer found on Seascape Patio Axis Chair Covers. Tailored construction and Hook and Loop fasteners make it so that you would never know these pieces are slipcovered. This provides for easy cleaning and quick updating. Brighten up your next backyard gathering with any of the bright, bold colors of Seascape Patio Axis Slipcovers on your porch or patio. Seascape is a Sunbrella brand fabric. Note: Axis Slipcovers only fit Axis furniture. This item is for the cover only. The base and metal frame are not included.