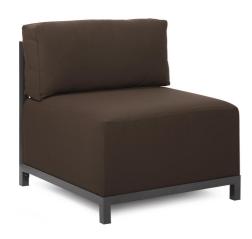

## Outdoor MHEQ920-462 – Axis Chair Seascape Chocolate Slipcover (Cover Onl

## Outdoor

Brighten Your Day! And your Patio Axis Chair with the colors of summer found on Seascape Patio Axis Chair Covers. Tailored construction and Hook and Loop fasteners make it so that you would never know these pieces are slipcovered. This provides for easy cleaning and quick updating. Brighten up your next backyard gathering with any of the bright, bold colors of Seascape Patio Axis Slipcovers on your porch or patio. Seascape is a Sunbrella brand fabric. Note: Axis Slipcovers only fit Axis furniture. This item is for the cover only. The base and metal frame are not included.