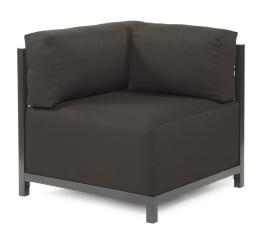

## Outdoor MHEQ921-460 – Axis Corner Seascape Charcoal Slipcover (Cover Onl

## Outdoor

Brighten Your Day! And your Patio Axis Corner Chair with the colors of summer found on Seascape Patio Axis Corner Chair Covers. Tailored construction and Hook and Loop fasteners make it so that you would never know these pieces are slipcovered. This provides for easy cleaning and quick updating. Brighten up your next backyard gathering with any of the bright, bold colors of Seascape Patio Axis Slipcovers on your porch or patio. Seascape is a Sunbrella brand fabric. Note: Axis Slipcovers only fit Axis furniture. This item is for the cover only. The base and metal frame are not included.