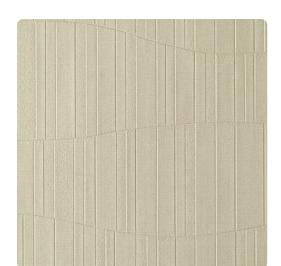

## 1157CI – Sesame

## Len-Tex Contract

Chi is a large scale irregular texture coupled with a vertical linear element. It whimsical movement and play on light result in it's signature look.