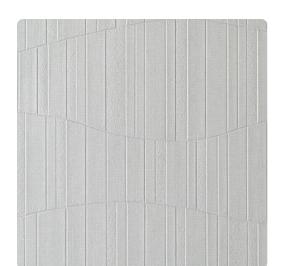

## Len-Tex Contract

Chi is a large scale irregular texture coupled with a vertical linear element. It whimsical movement and play on light result in it's signature look.