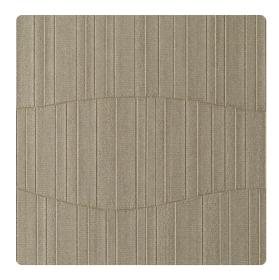

## Len-Tex Contract

Chi is a large scale irregular texture coupled with a vertical linear element. It whimsical movement and play on light result in it's signature look.