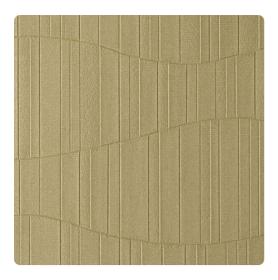

### Len-Tex Contract

Chi is a large scale irregular texture coupled with a vertical linear element. It whimsical movement and play on light result in it's signature look.