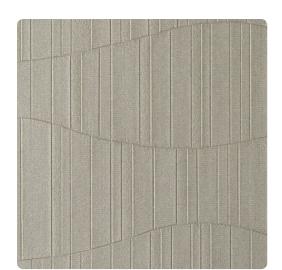

## 1164CI - Driftwood

## Len-Tex Contract

Chi is a large scale irregular texture coupled with a vertical linear element. It whimsical movement and play on light result in it's signature look.