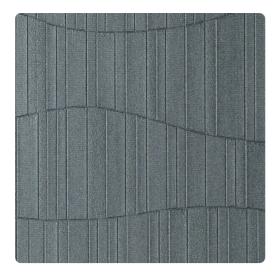

### Len-Tex Contract

Chi is a large scale irregular texture coupled with a vertical linear element. It whimsical movement and play on light result in it's signature look.