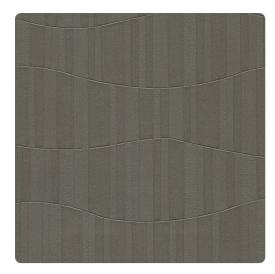

### Len-Tex Contract

Chi is a large scale irregular texture coupled with a vertical linear element. It whimsical movement and play on light result in it's signature look.