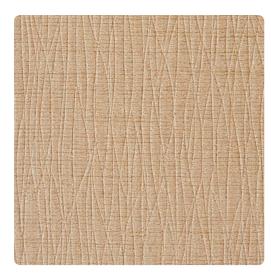

## Len-Tex Contract

The fluid, meandering lines of Rivulet intertwine to form nature-inspired shapes that hint of leaves, reeds and bark. Texture and depth is added with a distinctive embossing that accentuates the nuances of the design, creating a welcoming and intriguing experience for a range of interior environments from exotic and elegant to relaxed